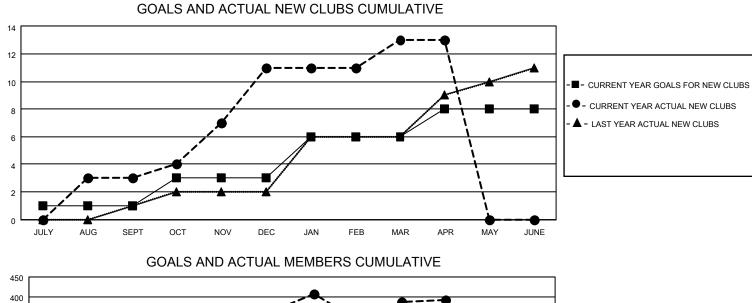

## LOCATION NIGERIA

District 404 A1

Results as of: 4/30/2021

| Clubs                 |               |           |               | Members               |                        |                         |                                                    |  |
|-----------------------|---------------|-----------|---------------|-----------------------|------------------------|-------------------------|----------------------------------------------------|--|
| RESULTS FOR 2020-2021 |               |           |               | RESULTS FOR 2020-2021 |                        |                         |                                                    |  |
| QUARTER               | NEW CLUB GOAL | NEW CLUBS | DROPPED CLUBS | QUARTER MEM           | BER GROWTH NET<br>GOAL | MEMBER GROWTH<br>ACTUAL | DROPPED<br>MEMBERS ACTUAL<br>(including transfers) |  |
| JULY/AUG/SEPT         | 1             | 3         | 0             | JULY/AUG/SEPT         | 60                     | 180                     | 49                                                 |  |
| OCT/NOV/DEC           | 2             | 8         | 0             | OCT/NOV/DEC           | 75                     | 389                     | 149                                                |  |
| JAN/FEB/MAR           | 3             | 2         | 5             | JAN/FEB/MAR           | 110                    | 128                     | 96                                                 |  |
| APR/MAY/JUNE          | 2             | 0         | 0             | APR/MAY/JUNE          | 60                     | 15                      | 10                                                 |  |