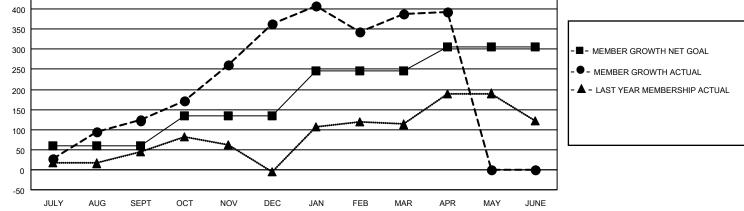

## LOCATION NIGERIA

District 404 A1

Results as of: 4/30/2021

| Clubs                 |               |           |               | Members               |                        |                         |                                                    |  |
|-----------------------|---------------|-----------|---------------|-----------------------|------------------------|-------------------------|----------------------------------------------------|--|
| RESULTS FOR 2020-2021 |               |           |               | RESULTS FOR 2020-2021 |                        |                         |                                                    |  |
| QUARTER               | NEW CLUB GOAL | NEW CLUBS | DROPPED CLUBS | QUARTER MEM           | BER GROWTH NET<br>GOAL | MEMBER GROWTH<br>ACTUAL | DROPPED<br>MEMBERS ACTUAL<br>(including transfers) |  |
| JULY/AUG/SEPT         | 1             | 3         | 0             | JULY/AUG/SEPT         | 60                     | 180                     | 49                                                 |  |
| OCT/NOV/DEC           | 2             | 8         | 0             | OCT/NOV/DEC           | 75                     | 389                     | 149                                                |  |
| JAN/FEB/MAR           | 3             | 2         | 5             | JAN/FEB/MAR           | 110                    | 128                     | 96                                                 |  |
| APR/MAY/JUNE          | 2             | 0         | 0             | APR/MAY/JUNE          | 60                     | 15                      | 10                                                 |  |